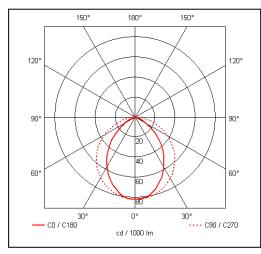

## Technical data sheet

All right reserved Landa illuminotecnica S.p.A. will reserve to change the specific note without any written notice.



## **Brick Light**

Article 413M

Product type wall recessed

Body material

Die-casting aluminium EN47100, prior the painting process, washed with stones. Painting made by polyester powder with high resistant against oxidation.

Tempered glass diffuser in sand blasted finish 4mm thick and silicon gasket.

Screws in A2 stainless steel

Recessed box is in a high density polyethylene with a security ring in nylon material loaded with 30% glass fibre.

Ring in stainless steel AISI 316L 4mm thick