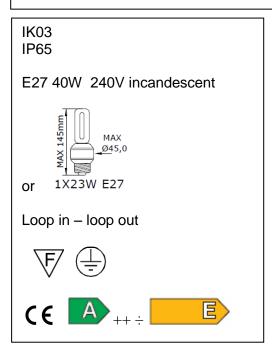

## Technical data sheet

All right reserved Landa illuminotecnica S.p.A. will reserve to change the specific note without any written notice.



## **Brick Light**

Article 413M

Product type wall recessed

Body material

Die-casting aluminium EN47100, prior the painting process, washed with stones. Painting made by polyester powder with high resistant against oxidation.

Tempered glass diffuser in sand blasted finish 4mm thick and silicon gasket.

Screws in A2 stainless steel

Recessed box is in a high density polyethylene with a security ring in nylon material loaded with 30% glass fibre.

Ring in stainless steel AISI 316L 4mm thick