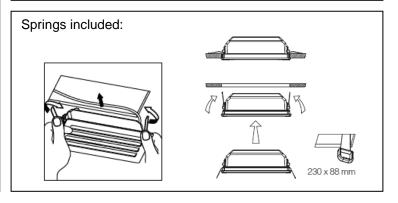

Tempered glass diffuser in sand blasted finish 4mm thick and silicon gasket.

Screws in A2 stainless steel

Recessed box is in a high density polyethylene with a security ring in nylon material loaded with 30% glass fibre.