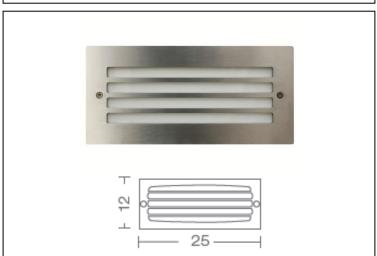

## **Brick Light**

Article 413M

Product type wall recessed

Body material

Die-casting aluminium EN47100, prior the painting process, washed with stones. Painting made by polyester powder with high resistant against oxidation.

Tempered glass diffuser in sand blasted finish 4mm thick and silicon gasket.

Screws in A2 stainless steel

Recessed box is in a high density polyethylene with a security ring in nylon material loaded with 30% glass fibre.

Ring in stainless steel AISI 316L 4mm thick